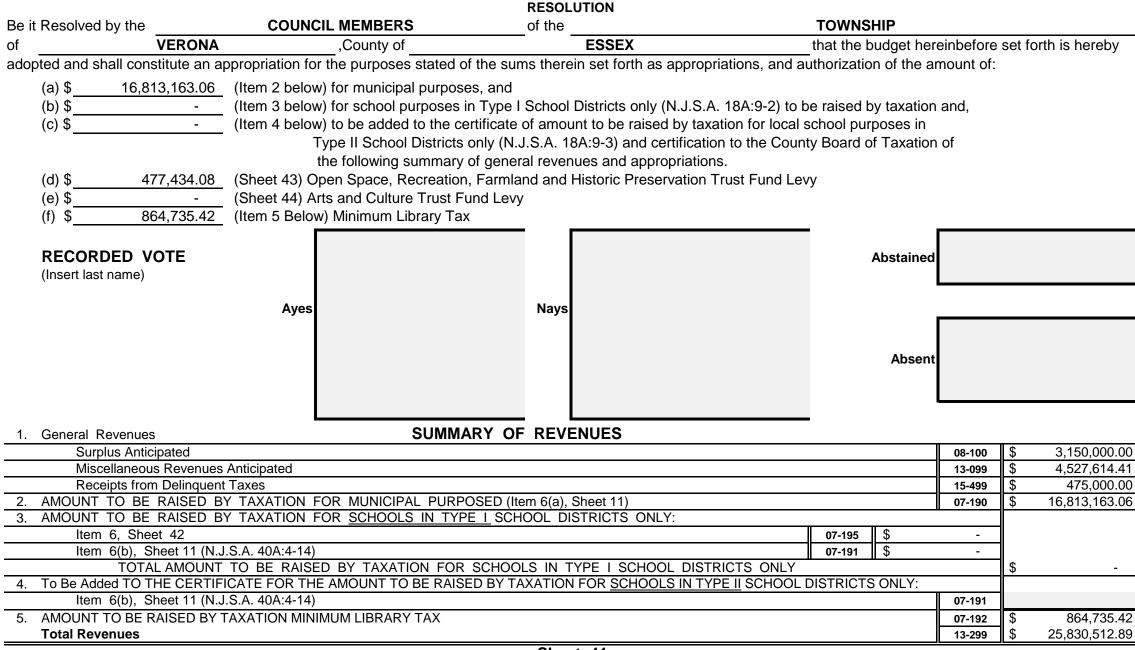

### Section 1. Municipal Budget of the TOWNSHIP of VERONA , County of ESSEX for the Fiscal Year 2021 Be it Resolved, that the following statements of revenues and appropriations shall constitute the Municipal Budget for the year 2021; Be it Further Resolved, that said Budget be published in the Star Ledger in the issue of April 16 , 2021 The Governing Body of the TOWNSHIP of VERONA does hereby approve the following as the Budget for the year 2021: **RECORDED VOTE** Abstained (Insert last name) Nays Ayes Absent Notice is hereby given that the Budget and Tax Resolution was approved by the COUNCIL MEMBERS of the TOWNSHIP VERONA , County of ESSEX , on April 5 , 2021. of Municipal Building , on May 17 , 2021 at A Hearing on the Budget and Tax Resolution will be held at 7:00 PM o'clock at which time and place objections to said Budget and Tax Resolution for the year 2021 may be presented by taxpayers or other interested persons.

#### SUMMARY OF CURRENT FUND SECTION OF APPROVED BUDGET

|                                                                               |                                                                              | YEAR 2021     |
|-------------------------------------------------------------------------------|------------------------------------------------------------------------------|---------------|
| General Appropriations For: (Reference to item and sheet number should be on  | itted in advertised budget)                                                  | xxxxxxxxxxx   |
| 1. Appropriations within "CAPS" -                                             |                                                                              | xxxxxxxxxxx   |
| (a) Municipal Purposes {(Item H-1, Sheet 19)(N.J.S.A. 40A:4-45.2)}            |                                                                              | 18,901,574.00 |
| 2. Appropriations excluded from "CAPS" -                                      |                                                                              | xxxxxxxxxxx   |
| (a) Municipal Purposes {(Item H-2, Sheet 28)(N.J.S.A. 40A:4-53.3 as am        | ended)}                                                                      | 5,153,938.89  |
| (b) Local District School Purposes in Municipal Budget (Item K, Sheet 2       | 9)                                                                           | -             |
| Total General Appropriations excluded from "CAPS" (Item O, S                  | neet 29)                                                                     | 5,153,938.89  |
| 3. Reserve for Uncollected Taxes (Item M, Sheet 29) Based on Estimated        | 97.48% Percent of Tax Collections                                            | 1,775,000.00  |
|                                                                               | Building Aid Allowance 2021 - \$                                             |               |
| 4. Total General Appropriations (Item 9, Sheet 29)                            | for Schools-State Aid 2020 - \$                                              | 25,830,512.89 |
| 5. Less: Anticipated Revenues Other Than Current Property Tax (Item 5, Sheet  | 1) (i.e. Surplus, Miscellaneous Revenues and Receipts from Delinquent Taxes) | 8,152,614.41  |
| 6. Difference: Amount to be Raised by Taxes for Support of Municipal Budget ( | as follows)                                                                  | ****          |
| (a) Local Tax for Municipal Purposes Including Reserve for Unc                | ollected Taxes (Item 6(a), Sheet 11)                                         | 16,813,163.06 |
| (b) Addition to Local District School Tax (Item 6(b), Sheet 11)               |                                                                              | -             |
| (c) Minimum Library Tax                                                       |                                                                              | 864,735.42    |
|                                                                               |                                                                              |               |
|                                                                               |                                                                              |               |
|                                                                               |                                                                              |               |
|                                                                               |                                                                              |               |